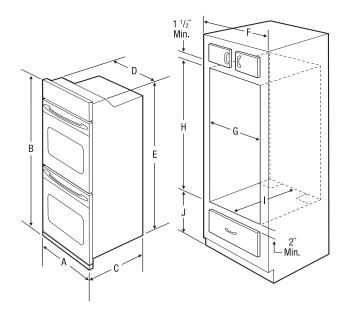

## Installation

|                      | EXTERIOR DIMENSIONS |          |         | WRAPPER DIMENSIONS |          | CABINET             | CUT-OUT DIMENSIONS               |     |                                  |         | CLEARANCE                        |                     |
|----------------------|---------------------|----------|---------|--------------------|----------|---------------------|----------------------------------|-----|----------------------------------|---------|----------------------------------|---------------------|
| MODEL SIZE           | A-WIDTH             | B-HEIGHT | C-DEPTH | D-WIDTH            | E-HEIGHT | F-SIZE              | G-WIDTH                          |     | H-HEIGHT                         |         | I-DEPTH                          | J-TO FLOOR          |
|                      |                     |          |         |                    |          |                     | MIN                              | MAX | MIN                              | MAX     |                                  |                     |
| 30" DOUBLE CELL OVEN | 30″                 | 50 7/16" | 24 1/2" | 28 1/4"            | 48 5/8″  | 30 <sup>1</sup> /8″ | 28 <sup>1</sup> / <sub>2</sub> " | 29″ | 49 <sup>1</sup> / <sub>8</sub> " | 49 7/8″ | 23 <sup>1</sup> / <sub>2</sub> " | 11 <sup>1</sup> /2″ |